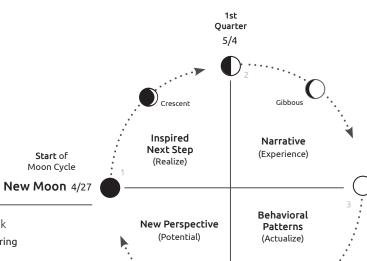

Write your Inspired Next Steps you experience as thoughts, ideas, and impressions during this moon week

New Perspective | 3rd Quarter Moon Week

this moon week

Write the New Perspectives you experience during

#### Narrative | 1st Quarter Moon Week

Write the names of the individuals you interacted with during this moon week

7/18 3rd Quarter

#### 7/10 Full Moon